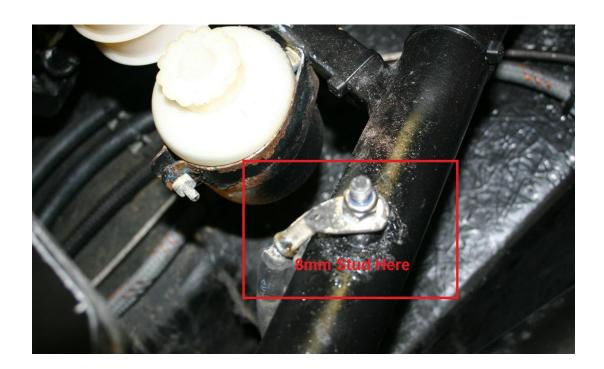

## **Battery Negative Earth Cable**

The Earth (Ground) cable from the battery negative to the chassis **MUST** be fastened as pictured using quality 16mm2 cable.

An 8mm Stud must be welded to the top chassis tube as pictured. The cable must fasten to this point and to the battery negative terminal.