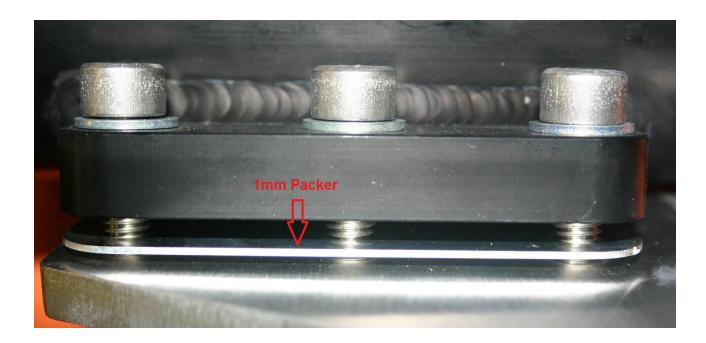

## **Gear-Shift Solenoid Packer**

We have noticed some of the gear-shift solenoid housings have discrepancies caused during the welding process. This has caused the tab to warp very slightly inwards which could eventually cause the solenoid housing to crack once tightened to the gear-shift solenoid mounting bracket.

We will provide all existing customers with a 1mm packer that must be placed between the gear-shift solenoid and the mounting bracket (See Picture). We will also provide longer M8x35mm SHCS bolts as to ensure the bolt protrudes into the nylock nut.